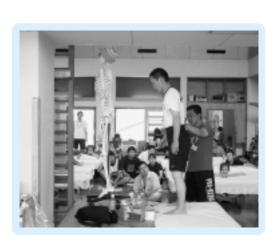

## 静岡県での高校野球 メディカルサポートの活動内容

ています。 した。当院理学療法士は2002年 るメディカルサポートが開始されま の開始当初から、この活動に関わっ の要請により、理学療法士によ 高等学校野球連盟(静岡県高野 岡県では2002年から静岡県

|| || メディカルサポートを行ってお 岡県では夏の大会3回戦より、

> ŋ は熱中症やストレッチの講義を行 お ルサポートの紹介・説明、審判に オ 『 『 『 \*\* イシング・クーリングダウンです。 合中の救急処置、試合後の投手のア 啓発活動も行っています。 た、監督や部長に対しメディカ 内容は試合前のテーピング、試

学療法士が担当しました。 体では、現在日本ハムで活躍中の某 サポートを行いました。わかふじ国 との交流戦においても、メディカル 静には、始まって今年で四年目に 投手のクーリングダウンを当院の理 国体高校野球の部・台湾遠征チーム」 なりますが、これまでに「わかふじ 岡県高校野球メディカルサポー

まれるツフの知識・技能の向上の 今 テァレ・「」 年は十月に掛川が会場となって ルサポートを行います。 ソフトボールにおいても、メディカ 行われる「ねんりんピック」の 岡県メディカルサポートでは、